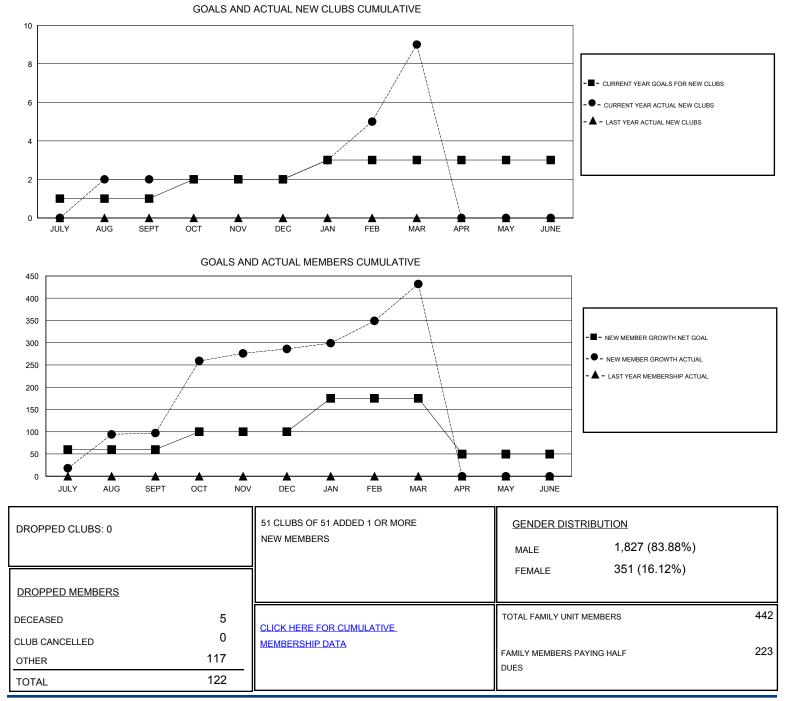

## LOCATION INDIA

| GMT:                  | r: ER GURUNATHAN |               | l         | LOCATION INDIA        |               |                                                                |                                                              | GMT CA                                             |
|-----------------------|------------------|---------------|-----------|-----------------------|---------------|----------------------------------------------------------------|--------------------------------------------------------------|----------------------------------------------------|
| Clubs                 |                  |               |           |                       | Members       |                                                                |                                                              |                                                    |
| RESULTS FOR 2016-2017 |                  |               |           | RESULTS FOR 2016-2017 |               |                                                                |                                                              |                                                    |
| QUART                 | TER              | NEW CLUB GOAL | NEW CLUBS | DROPPED CLUBS         | QUARTER       | NEW MEMBER GROWTH<br>NET GOAL (not reinstated<br>or transfers) | NEW MEMBER<br>GROWTH ACTUAL (not<br>reinstated or transfers) | DROPPED<br>MEMBERS ACTUAL<br>(including transfers) |
| JULY/AU               | UG/SEPT          | 1             | 2         | 0                     | JULY/AUG/SEPT | 60                                                             | 174                                                          | 77                                                 |
| OCT/NO                | DV/DEC           | 1             | 0         | 0                     | OCT/NOV/DEC   | 40                                                             | 205                                                          | 16                                                 |
| JAN/FEE               | B/MAR            | 1             | 7         | 0                     | JAN/FEB/MAR   | 75                                                             | 175                                                          | 29                                                 |
| APR/MA                | AY/JUNE          | 0             | 0         | 0                     | APR/MAY/JUNE  | -125                                                           | 0                                                            | 0                                                  |